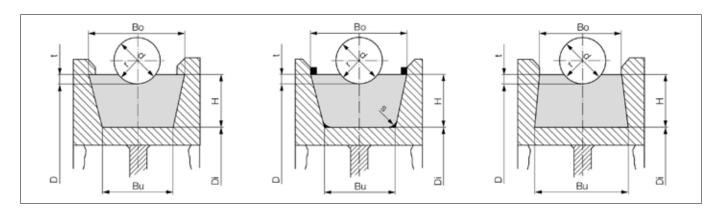

#### Factors influencing the dimensioning

Key parameters to be considered when dimensioning rope sheave liners are the diameter, deflection angle, load and speed of the rope.