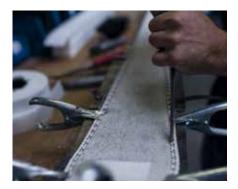

#### **Cut into strips**

We offer ski foil strips in widths of 6 to 1.220 millimetres and deliver them in the right thickness based on the material defined.