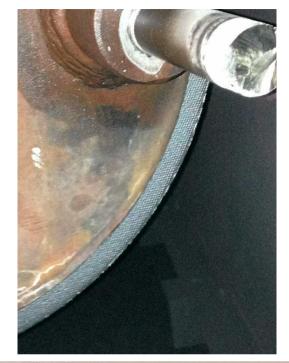

### Solution

novaphit<sup>®</sup> SSTC / XP 2.0 mm offers highest performance according to changing loads due to expanded metal insert.

#### **Special treatment**

The XP treatment provides easy disassambly of the gasket in one piece after 12 month of service