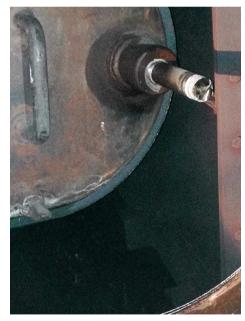

### Application

Oval closure lid gasket for steam vessel at 535°C and 136 bar working in power plant of huge German car manufacturer.

## **Problem / Challenge**

Random leakages after 6-9 month because of changing loads.

Dimension is not exactly elliptic and varies from one boiler door to the other.

| GASKE | TS             |
|-------|----------------|
| TECHN | IICAL TEXTILES |
| EXPAN | ISION JOINTS   |
| INSUL | ATION          |
| NEW M | IATERIALS      |